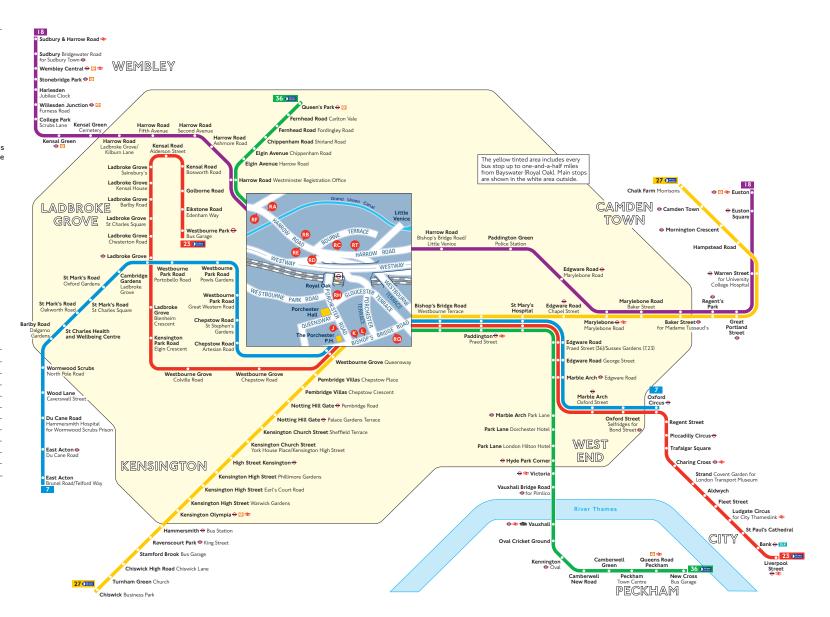

## Day buses from Bayswater (Royal Oak)

## Key

- Connections with London Underground
- Connections with London Overground
- Connections with National Rail
- Connections with Docklands Light Railway

Red discs show the bus stop you need for your chosen bus service. The disc ( ) appears on the top of the bus stop in the street (see map of town centre in centre of diagram).

## Route finder

## Day buses including 24-hour services

| Bus route          | Towards                | Bus stops     |
|--------------------|------------------------|---------------|
| 7                  | East Acton             | RO            |
|                    | Oxford Circus          | •             |
| 18                 | Euston                 | RA RB RC RT   |
|                    | Sudbury                | RD RE RF      |
| 23 24 hour service | Liverpool Street       | •             |
|                    | Westbourne Park        | RO            |
| 27 24 hour service | Chalk Farm             | <b>(</b>      |
|                    | Chiswick Business Park | RO            |
| 36 24 hour service | New Cross              | L RA RB RH    |
|                    | Queen's Park           | J RD RE RF RO |